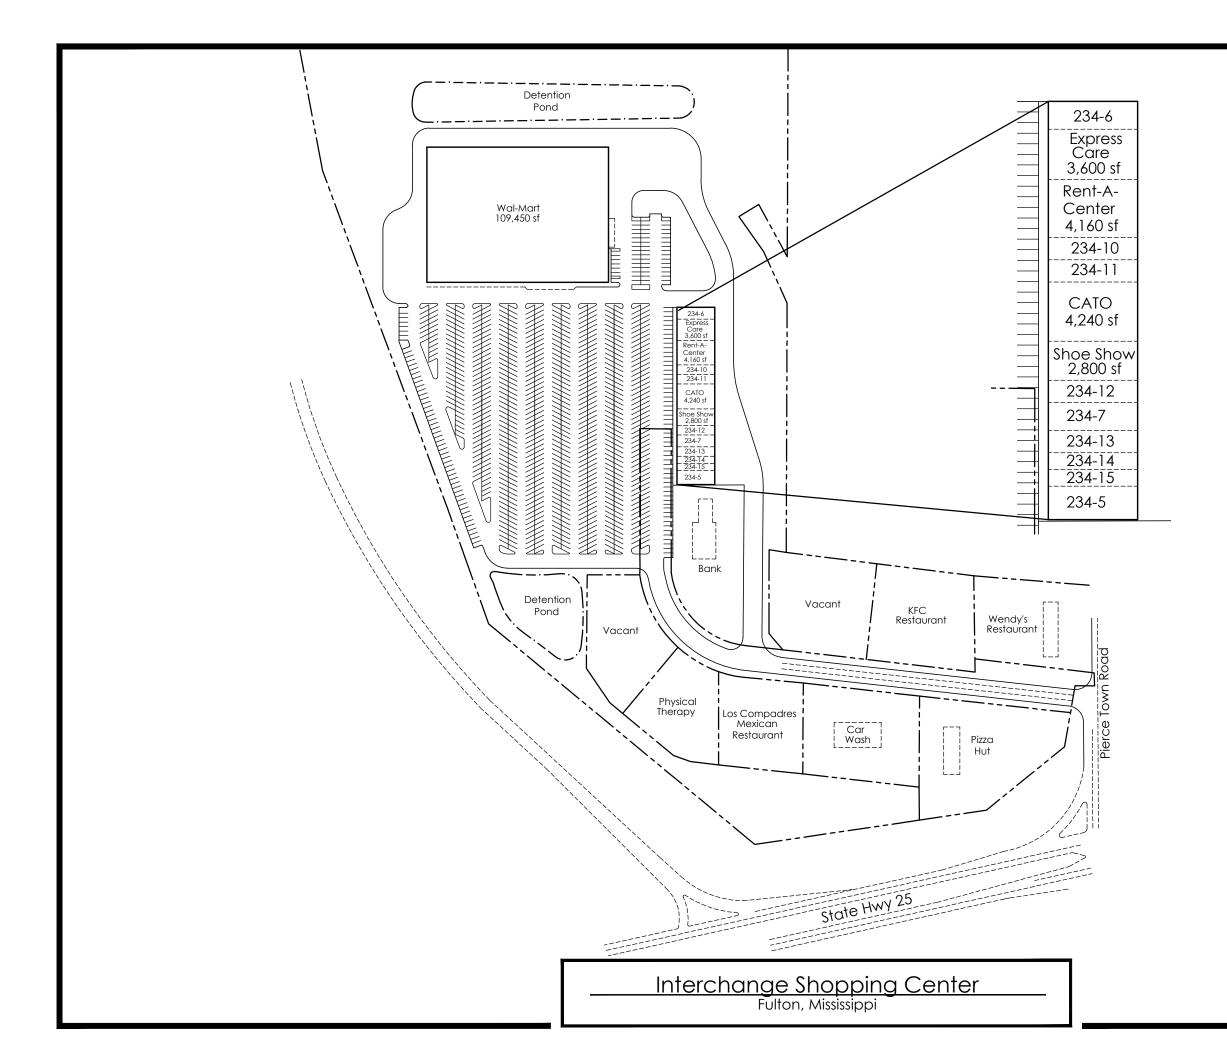

| Shop 234-5  | 2,400 sf |
|-------------|----------|
| Shop 234-6  | 2,000 sf |
| Shop 234-8  | 2,000 sf |
| Shop 234-10 | 1,600 sf |
| Shop 234-11 | 1,600 sf |
| Shop 234-12 | 1,600 sf |
| Shop 234-13 | 1,600 sf |
| Shop 234-14 | 1,200 sf |
| Shop 234-15 | 1,200 sf |